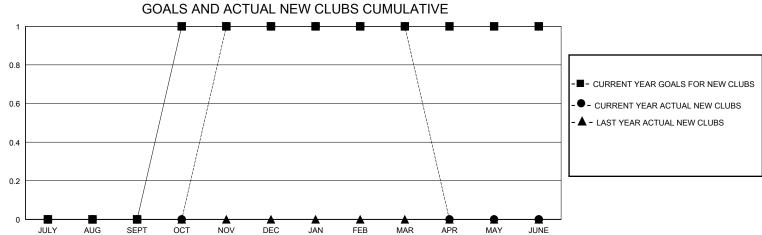

|                       | Clubs         |           |               |                       | Members                |                         |                                             |  |  |
|-----------------------|---------------|-----------|---------------|-----------------------|------------------------|-------------------------|---------------------------------------------|--|--|
| RESULTS FOR 2023-2024 |               |           |               | RESULTS FOR 2023-2024 |                        |                         |                                             |  |  |
| QUARTER               | NEW CLUB GOAL | NEW CLUBS | DROPPED CLUBS | QUARTER MEMI          | BER GROWTH NET<br>GOAL | MEMBER GROWTH<br>ACTUAL | DROPPED<br>MEMBERS ACT<br>(including transf |  |  |
| JULY/AUG/SEPT         | 0             | 0         | 0             | JULY/AUG/SEPT         | 15                     | 94                      | 49                                          |  |  |
| OCT/NOV/DEC           | 1             | 1         | 1             | OCT/NOV/DEC           | 25                     | 104                     | 45                                          |  |  |
| JAN/FEB/MAR           | 0             | 0         | 0             | JAN/FEB/MAR           | 20                     | 76                      | 107                                         |  |  |
| APR/MAY/JUNE          | 0             | 0         | 0             | APR/MAY/JUNE          | 25                     | 0                       | 0                                           |  |  |