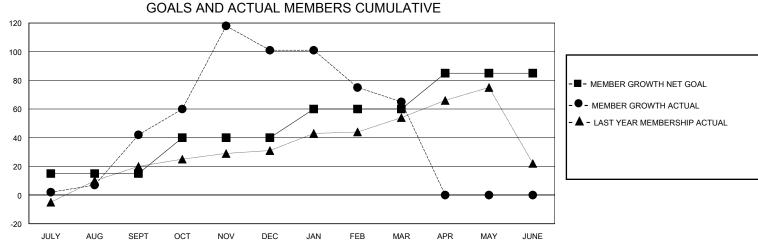

|                       | Clubs         |           |               |                       | Members                |                         |                                             |  |  |
|-----------------------|---------------|-----------|---------------|-----------------------|------------------------|-------------------------|---------------------------------------------|--|--|
| RESULTS FOR 2023-2024 |               |           |               | RESULTS FOR 2023-2024 |                        |                         |                                             |  |  |
| QUARTER               | NEW CLUB GOAL | NEW CLUBS | DROPPED CLUBS | QUARTER MEMI          | BER GROWTH NET<br>GOAL | MEMBER GROWTH<br>ACTUAL | DROPPED<br>MEMBERS ACT<br>(including transf |  |  |
| JULY/AUG/SEPT         | 0             | 0         | 0             | JULY/AUG/SEPT         | 15                     | 94                      | 49                                          |  |  |
| OCT/NOV/DEC           | 1             | 1         | 1             | OCT/NOV/DEC           | 25                     | 104                     | 45                                          |  |  |
| JAN/FEB/MAR           | 0             | 0         | 0             | JAN/FEB/MAR           | 20                     | 76                      | 107                                         |  |  |
| APR/MAY/JUNE          | 0             | 0         | 0             | APR/MAY/JUNE          | 25                     | 0                       | 0                                           |  |  |